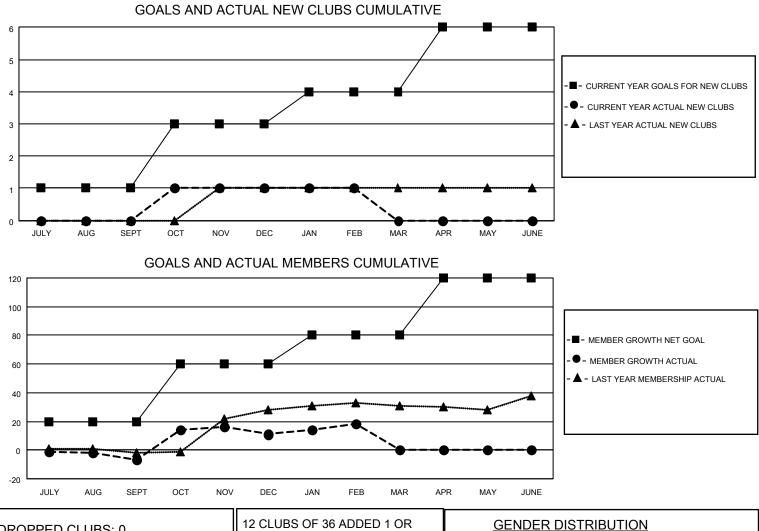

## LOCATION LITHUANIA

District 131

Results as of: 2/28/2022

| Clubs                 |               |           |               | Members               |                       |                         |                                                    |
|-----------------------|---------------|-----------|---------------|-----------------------|-----------------------|-------------------------|----------------------------------------------------|
| RESULTS FOR 2021-2022 |               |           |               | RESULTS FOR 2021-2022 |                       |                         |                                                    |
| QUARTER               | NEW CLUB GOAL | NEW CLUBS | DROPPED CLUBS | QUARTER               | ER GROWTH NET<br>GOAL | MEMBER GROWTH<br>ACTUAL | DROPPED<br>MEMBERS ACTUAL<br>(including transfers) |
| JULY/AUG/SEPT         | 1             | 0         | 0             | JULY/AUG/SEPT         | 20                    | 1                       | 8                                                  |
| OCT/NOV/DEC           | 2             | 1         | 0             | OCT/NOV/DEC           | 40                    | 32                      | 14                                                 |
| JAN/FEB/MAR           | 1             | 0         | 0             | JAN/FEB/MAR           | 20                    | 11                      | 4                                                  |
| APR/MAY/JUNE          | 2             | 0         | 0             | APR/MAY/JUNE          | 40                    | 0                       | 0                                                  |

| DROPPED CLUBS: 0 |    | 12 CLUBS OF 36 ADDED 1 OR<br>MORE NEW MEMBERS | GENDER DISTRIBUTION       |              |
|------------------|----|-----------------------------------------------|---------------------------|--------------|
|                  |    |                                               | MALE                      | 374 (51.80%) |
|                  |    |                                               | FEMALE                    | 348 (48.20%) |
| DROPPED MEMBERS  |    |                                               | NON BINARY                | 0 (0.00%)    |
|                  |    |                                               | PREFER NOT TO ANSWER      | 0 (0.00%)    |
| DECEASED         | 1  |                                               |                           |              |
| CLUB CANCELLED   | 0  | CLICK HERE FOR CUMULATIVE                     | TOTAL FAMILY UNIT MEMBERS | s 24         |
| OTHER            | 25 | MEMBERSHIP DATA                               |                           |              |
| TOTAL            | 26 |                                               | FAMILY MEMBERS PAYING HA  | LF DUES 12   |
|                  |    |                                               |                           |              |
|                  |    |                                               |                           |              |